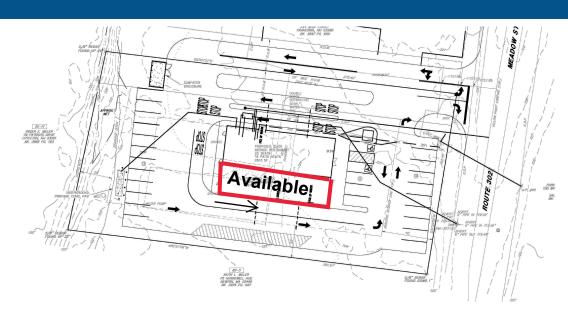

to Littleton's retail corridor.
- Area Retailers: Walmart, Home Depot, Lowe's, TJ Max, Staples, Starbucks, McDonald's, Tractor Supply, NH Liquor Store, Shaw's, Convenient MD Urgent Care, Dollar tree, Harbor Freight.
- ➤ Limitless site lines, ease of customer ingress/egress primary off Rt 302.
- > Modern exterior elevations and prominent signage.
- Five Guys Burgers Co Tenant Coming Soon.



| Littleton, NH- DEMOGRAPHICS |          |          |          |
|-----------------------------|----------|----------|----------|
|                             | 1 MILE   | 3 MILE   | 5 MILE   |
| Population                  | 2,874    | 5,572    | 7,977    |
| Median HH Income            | \$52,565 | \$55,992 | \$55,273 |
| Approximate ADT             | 11,192   |          |          |

### Site Plan



# New Development

Lot 82-19 Meadow St, Littleton, NH

- EndCap Drive Thru For Lease
- Available GLA: 1,873 +- SF
- PylonSignageAvailable

For More Information Please Contact:

### **ZACH BRUK**

978.857.3387 zbruk@brukrealtyadvisors.com

#### **JEFF BRUK**

978.857.1891 jbruk@brukrealtyadvisors.com

### **Bruk Realty Advisors**





# New Development

Lot 82-19 Meadow St, Littleton, NH

- EndCap Drive Thru For Lease
- Available GLA: 1,873 +- SF
- PylonSignageAvailable

For More Information Please Contact:

### **ZACH BRUK**

978.857.3387 zbruk@brukrealtyadvisors.com

### **JEFF BRUK**

978.857.1891 jbruk@brukrealtyadvisors.com

### **Bruk Realty Advisors**





## New Development

Lot 82-19 Meadow St, Littleton, NH

- EndCap Drive Thru For Lease
- Available GLA: 1,873 +- SF
- PylonSigna