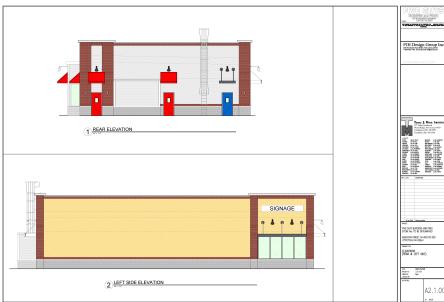

## New Development

Lot 82-19 Meadow St, Littleton, NH

### Elevations

- EndCap Drive Thru For Lease
- Available GLA: 1,873 +-SF
- Pylon Signage Available

For More Information Please Contact: