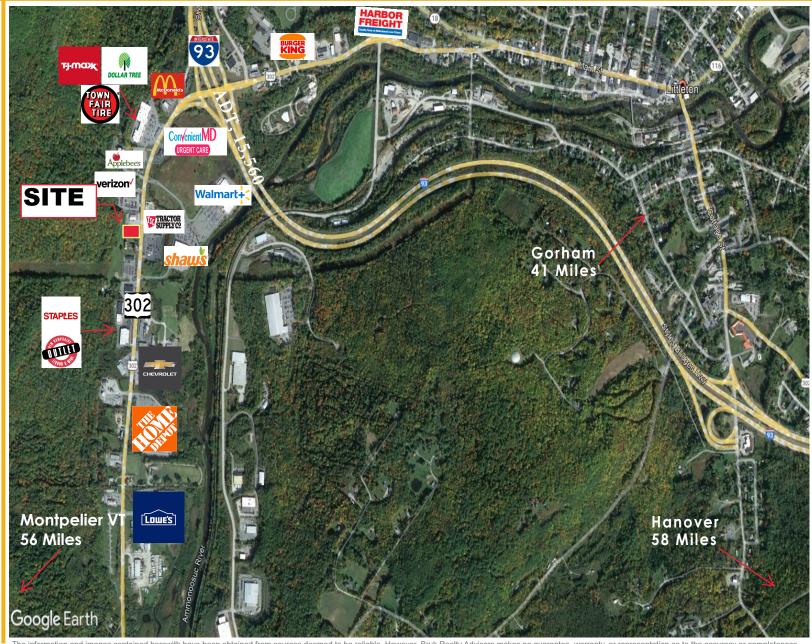

### **SITE HIGHLIGHTS**

- Exciting Pad Opportunity with Drive Thru
- Strategically located at the gateway into Littleton's retail corridor.
- Area Retailers: Walmart, Home Depot, Lowe's, TJ Max, Staples, Starbucks, McDonald's, Tractor Supply, NH Liquor Store, Shaw's, Convenient MD Urgent Care, Dollar tree, Harbor Freight.
- ➤ Limitless site lines, ease of customer ingress/egress primary off Rt 302.
- > Modern exterior elevations and prominent signage.
- Five Guys Burgers Co Tenant Coming Soon.