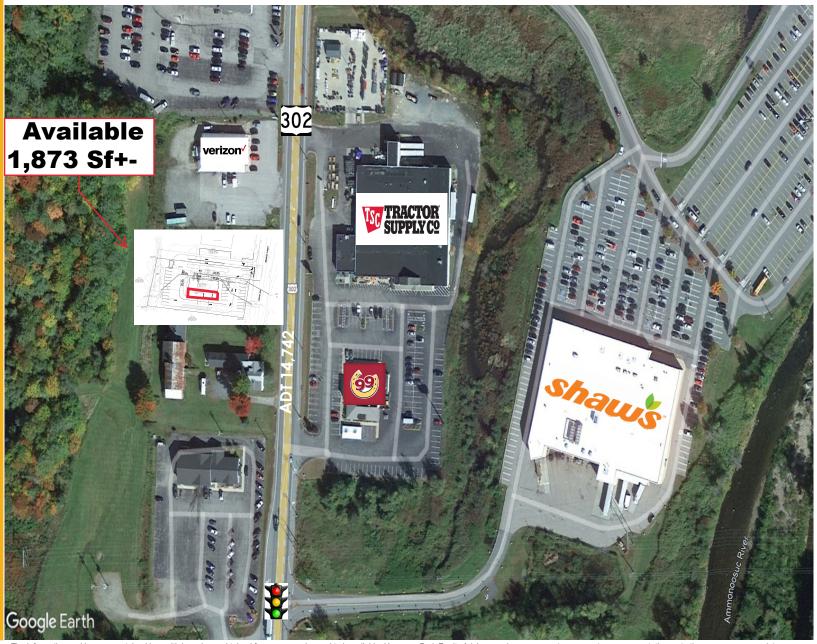

### **SITE HIGHLIGHTS**

- Exciting Pad Opportunity with Drive Thru
- Strategically located at the gateway into Littleton's retail corridor.
- Area Retailers: Walmart, Home Depot, Lowe's, TJ Max, Staples, Starbucks, McDonald's, Tractor Supply, NH Liquor Store, Shaw's, Convenient MD Urgent Care, Dollar tree, Harbor Freight.
- ➤ Limitless site lines, ease of customer ingress/egress primary off Rt 302.
- > Modern exterior elevations and prominent signage.
- Five Guys Burgers Co Tenant Coming Soon.