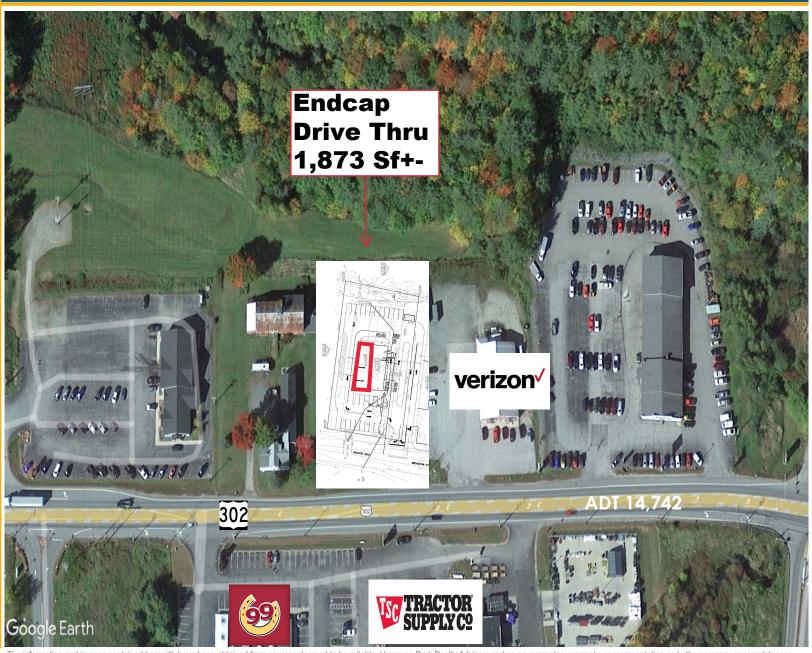

## New Development

Lot 82-19 Meadow St, Littleton, NH

- EndCap Drive Thru For Lease
- Available GLA: 1,873 +- SF
- PylonSignageAvailable

For More Information
Please Contact:

### **SITE HIGHLIGHTS**

- Exciting Pad Opportunity with Drive Thru
- Strategically located at the gateway into Littleton's retail corridor.
- Area Retailers: Walmart, Home Depot, Lowe's, TJ Max, Staples, Starbucks, McDonald's, Tractor Supply, NH Liquor Store, Shaw's, Convenient MD Urgent Care, Dollar tree, Harbor Freight.
- ➤ Limitless site lines, ease of customer ingress/egress primary off Rt 302.
- > Modern exterior elevations and prominent signage.
- Five Guys Burgers Co Tenant Coming Soon.

| Littleton, NH- DEMOGRAPHICS |          |          |          |
|-----------------------------|----------|----------|----------|
|                             | 1 MILE   | 3 MILE   | 5 MILE   |
| Population                  | 2,874    | 5,572    | 7,977    |
| Median HH Income            | \$52,565 | \$55,992 | \$55,273 |
| Approximate ADT             | 11,192   |          |          |