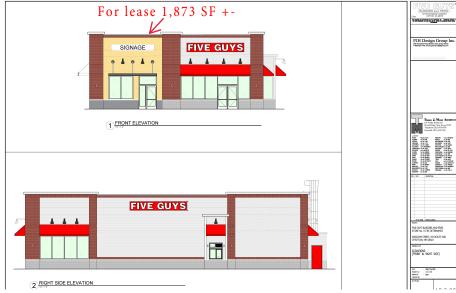

## New Development

Lot 82-19 Meadow St, Littleton, NH

### Elevations

- EndCap Drive Thru For Lease
- Available GLA: 1,873 +-SF
- Pylon Signage Available

For More Information Please Contact: