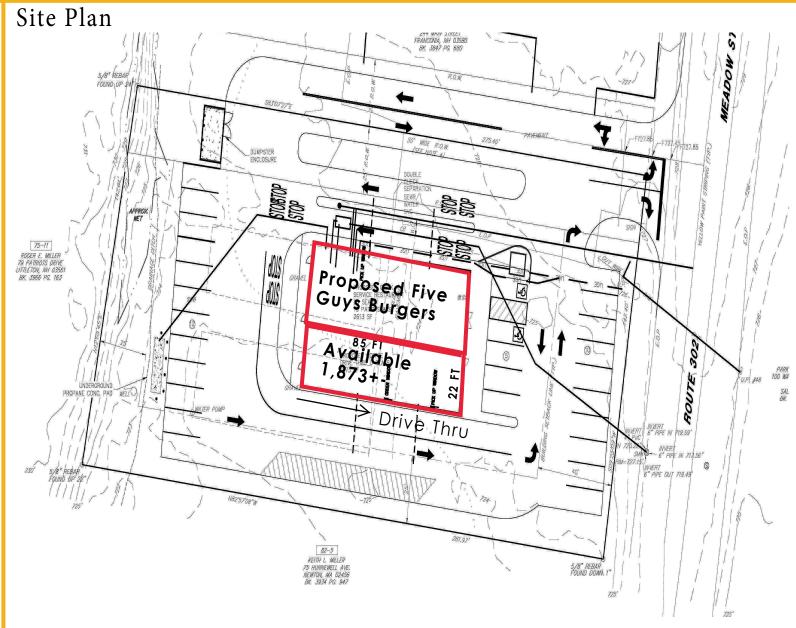

### Site Plan

# New Development

Lot 82-19 Meadow St, Littleton, NH

- EndCap Drive Thru For Lease
- Available GLA: 1,873 +- SF
- PylonSignageAvailable

For More Information Please Contact: