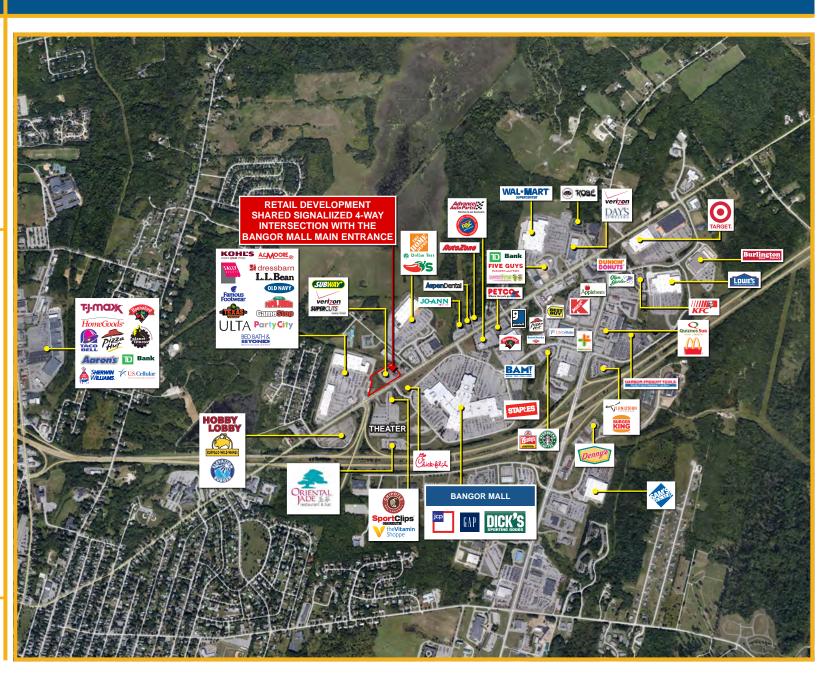

#### SITE HIGHLIGHTS

- Area Retailers: Super Walmart, Home Depot, LL Bean, Old Navy, Dicks Sporting Goods, JCPenney, Dollar Tree, BJs Whole Sale Club, Target, Best Buy, Hobby Lobby, TJ Maxx, Hannaford, Shaws, Tractor Supply, Goodwill, Lowes Home Improvement, Petco, Burlington Coat, Christmas Tree Shops, Staples, Aspen Dental Kohls, Cinema, Verizon, Books A Million, Kay Jewelers, Petsmart, Ulta, Buffalo Wild Wings, Sams Club, Macy's, Chick Fil A, Bed Bath & Beyond, Party City, Furniture Mattress and More.
- Average Daily Traffic Count on Stillwater Ave: 19,500.
- New modern pad development.
- Super regional trade area.
- Estimated out parcel development delivery 2021.