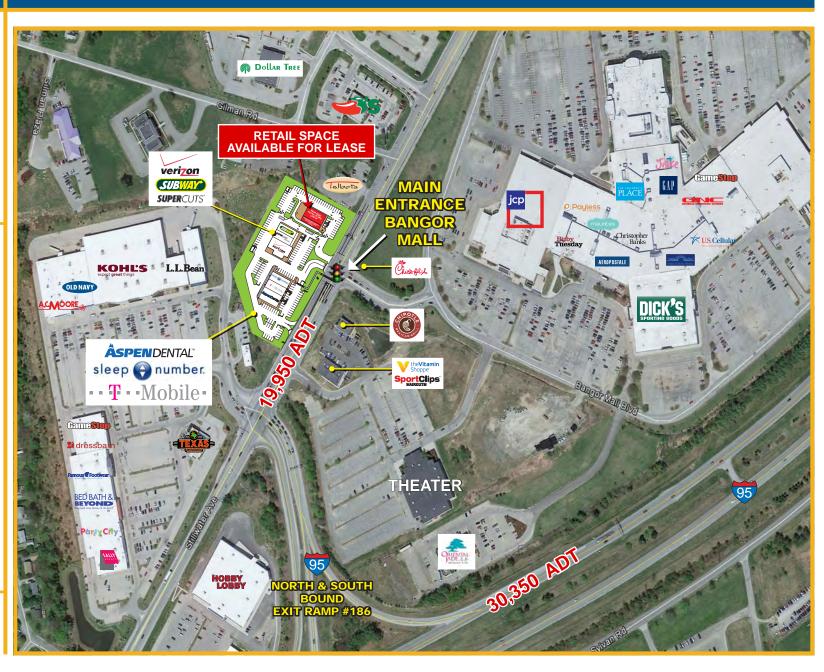

#### SITE HIGHLIGHTS

- Area Retailers: Super Walmart, Home Depot, LL Bean, Old Navy, Dicks Sporting Goods, JCPenney, Dollar Tree, BJs Whole Sale Club, Target, Best Buy, Hobby Lobby, TJ Maxx, Hannaford, Shaws, Tractor Supply, Goodwill, Lowes Home Improvement, Petco, Burlington Coat, Christmas Tree Shops, Staples, Aspen Dental Kohls, Cinema, Verizon, Books A Million, Kay Jewelers, Petsmart, Ulta, Buffalo Wild Wings, Sams Club, Macy's, Chick Fil A, Bed Bath & Beyond, Party City, Furniture Mattress and More.
- Average Daily Traffic Count on Stillwater Ave: 19,500.
- New modern pad development.
- Super regional trade area.
- Estimated out parcel development delivery 2021.

| BANGOR, ME - TRADE AREA DEMOGRAPHICS |          |
|--------------------------------------|----------|
| Population                           | 280,599  |
| Median HH Income                     | \$43,402 |
| Approximate ADT                      | 19,950   |