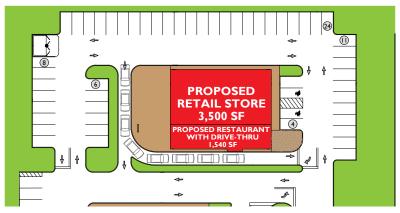

## BANGOR MAINE 570 STILLWATER AVE, BANGOR ME

TOTAL PROJECT GLA: 27,414 ± SF

BUILDING B AVAILABLE FOR LEASE 1,540 - 5,040 ± SF

**DRIVE THRU AVAILABLE** 

#### **OUTPARCEL BUILDING B**

The information and images contained herewith have been obtained from sources deemed to be reliable. However, Bruk Realty Advisors makes no guarantee, warranty, or representation as to the accuracy or completeness thereof. Images shown may not be current and may be modified for illustrative purposes.