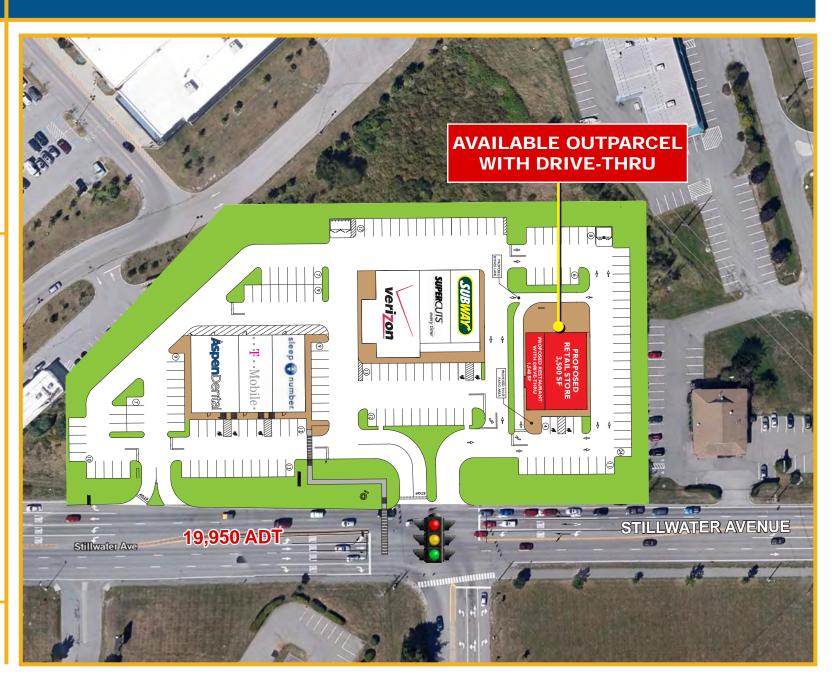

#### SITE HIGHLIGHTS

- Area Retailers: Super Walmart, Home Depot, LL Bean, Old Navy, Dicks Sporting Goods, JCPenney, Dollar Tree, BJs Whole Sale Club, Target, Best Buy, Hobby Lobby, TJ Maxx, Hannaford, Shaws, Tractor Supply, Goodwill, Lowes Home Improvement, Petco, Burlington Coat, Christmas Tree Shops, Staples, Aspen Dental Kohls, Cinema, Verizon, Books A Million, Kay Jewelers, Petsmart, Ulta, Buffalo Wild Wings, Sams Club, Macy's, Chick Fil A, Bed Bath & Beyond, Party City, Furniture Mattress and More.
- Average Daily Traffic Count on Stillwater Ave: 19,500.
- New modern pad development.
- Super regional trade area.
- Estimated out parcel development delivery 2021.

#### **OUTPARCEL BUILDING B**

The information and images contained herewith have been obtained from sources deemed to be reliable. However, Bruk Realty Advisors makes no guarantee, warranty, or representation as to the accuracy or completeness thereof. Images shown may not be current and may be modified for illustrative purposes.